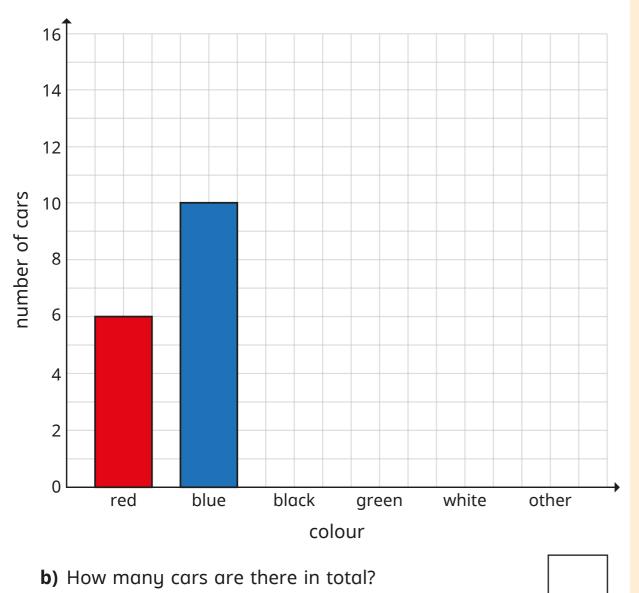

| Colour | red | blue | black | green | white | other |
|--------|-----|------|-------|-------|-------|-------|
| Cars   | 6   | 10   | 8     | 4     | 12    | 15    |

**a)** Complete the bar chart to show the information.

**c)** How many more white than red cars are there?

bar chart

Thur

day

Fri

Sat

Sun

number of pints