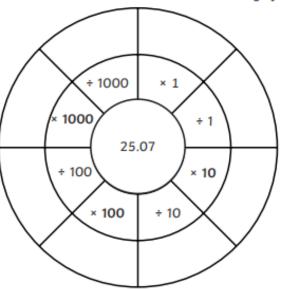

## Multiplication and Division Wheels

\*\*\*

To multiply and divide numbers by 10, 100 and 1000.

Write the answer to each calculation in the outer ring of the wheel.

Create your own decimal place value multiplication and division wheel.