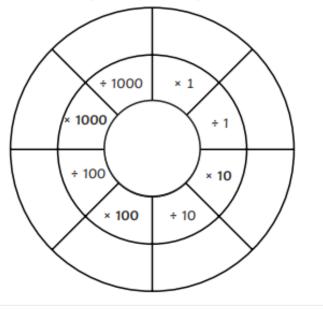

## Multiplication and Division Wheels

To multiply and divide numbers by 10, 100 and 1000.

Write the answer to each calculation in the outer ring of the wheel.

Create your own decimal place value multiplication and division wheel.

## Multiplication and Division Wheels

\*\*\*

To multiply and divide numbers by 10, 100 and 1000.

Write the answer to each calculation in the outer ring of the wheel.

Create your own decimal place value multiplication and division wheel.