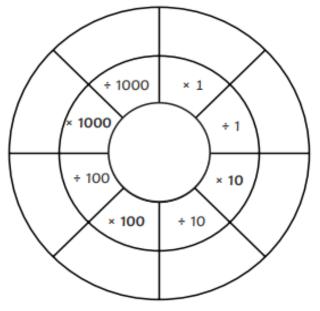

## Multiplication and Division Wheels

To multiply and divide numbers by 10, 100 and 1000.

Write the answer to each calculation in the outer ring of the wheel.

Create your own decimal place value multiplication and division wheel.