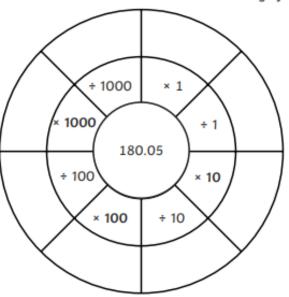

## Multiplication and Division Wheels

To multiply and divide numbers by 10, 100 and 1000.

Write the answer to each calculation in the outer ring of the wheel.

Create your own decimal place value multiplication and division wheel.

## Multiplication and Division Wheels

\*\*\*

To multiply and divide numbers by 10, 100 and 1000.

Write the answer to each calculation in the outer ring of the wheel.

Create your own decimal place value multiplication and division wheel.