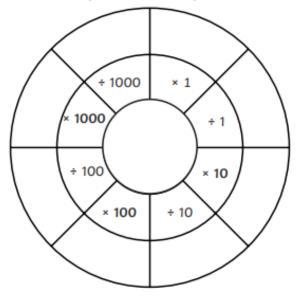

\*

## Multiplication and Division Wheels

To multiply and divide numbers by 10, 100 and 1000.

Write the answer to each calculation in the outer ring of the wheel.



Create your own decimal place value multiplication and division wheel.



## Multiplication and Division Wheels

To multiply and divide numbers by 10, 100 and 1000.

Write the answer to each calculation in the outer ring of the wheel.



Create your own decimal place value multiplication and division wheel.





## Multiplication and Division Wheels

\*\*\*

To multiply and divide numbers by 10, 100 and 1000.

Write the answer to each calculation in the outer ring of the wheel.



Create your own decimal place value multiplication and division wheel.