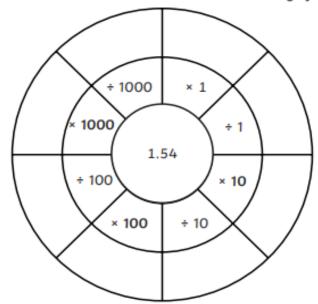

## Multiplication and Division Wheels

To multiply and divide numbers by 10, 100 and 1000.

Write the answer to each calculation in the outer ring of the wheel.

Create your own decimal place value multiplication and division wheel.